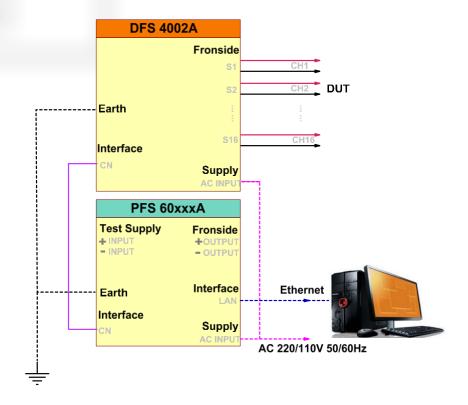

| Humidity           | 45% - 75%                    |
| 7111 1 1000d10                                                                                                                                                                                                                                                                                                                                                                               | Air Pressure       | 86kPa – 106kPa               |

### Standard Accessories

Power supply cable, Factory Inspection, Report User manual, Calibration resistor for data cable R1 $\Omega$ , Calibration resistor for data cable R1000 $\Omega$ 



### **Test Connection Diagram:**



### SUZHOU3CTEST ELECTRONIC CO., LTD