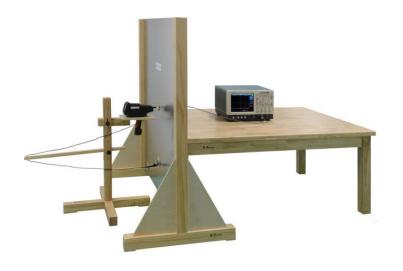

## Introduction

The electrostatic discharge calibration test device is designed and developed to calibrate the electrostatic discharge generator according to the special needs of customers. The calibration device is made of solid wood structure platform, which conforms to IEC61000-4-2 and GB/T17626.2 standards. All parts are detachable, which is convenient for customers to move and test.

| Parameters                |                   |
|---------------------------|-------------------|
| Test desk                 | 1700×1200×700 mm  |
| Vertical Coupling Plate   | 1580×800×1590 mm  |
| Electrostatic Gun Bracket | 700×700×920 mm    |
| Combined Size             | 3000×1580×1590 mm |