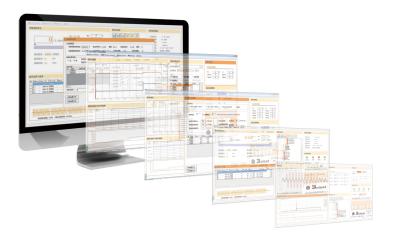

### MCS 3000 Software

### Introduction

"MCS" series software can be equipped with the third generation of surge/wave simulators with integration of remote control and measurement. Surge test can be conducted with only one click. Test procedures can be programmed as per the requirements of customers, easy to use.

#### **Features**

- > Access control for different users
- > No need for system configuration, test directly after connection
- > Programmable test procedures
- > Built-in standard test procedures
- > Dynamic display test progress
- > Automatically test report documentation